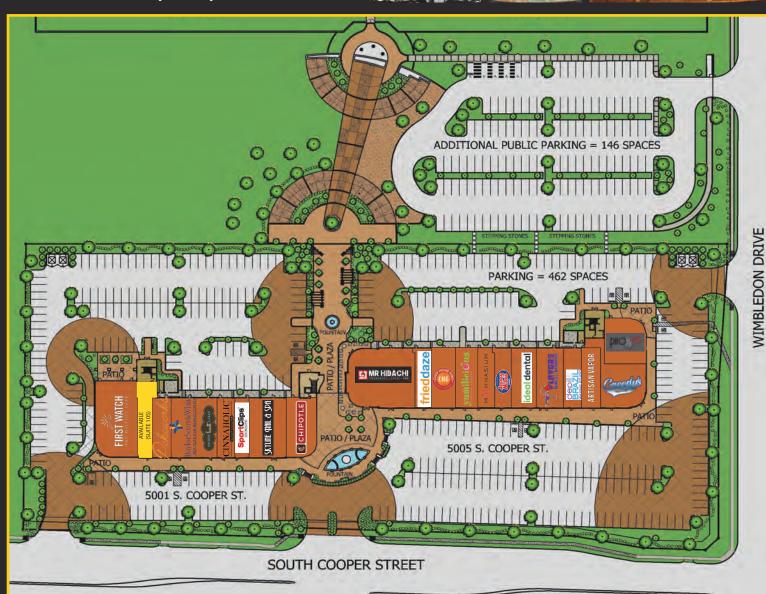

# The Village at Sports Center

5001 / 5005 South Cooper Street, Arlington

The Village is adjacent to Harold Patterson Sports Center a 142 acre sports venue, home to soccer, football, baseball, softball fields and walking and jogging trails attracting over 20,000 participants & spectators on weekends and **730,000 people annually**. The Village includes outdoor seating areas, walkways, fountains, sculptures and trellises.