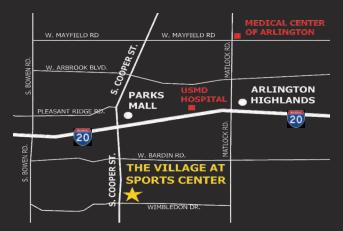

#### TRAFFIC GENERATORS / AREA BUSINESSES:

Explosive Cooper / I-20 corridor with the Parks Mall, Walmart, Academy Sports and Outdoors, Home Depot, Chamas do Brazil, El Arroyos, Burlington, Coat Factory and numerous other retailers and restaurants.